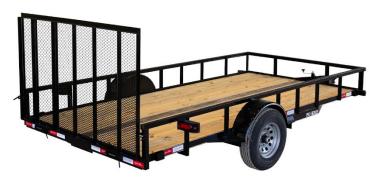

# Quality Trailers

### SINGLE AXLE LANDSCAPE TRAILER – MODEL B – 4.4K Axle

# PROFESSIONAL GRADE

**Highlighted Sections Show Spec Upgrades from Standard Pro Model** 

- Treated wood deck
- **4,400 GVWR**
- 4,400 lb. BRAKING axle
- 82" between the fenders
- 3 x 3 x 3/16" Angle frame
- 2 x 2 Tube top rail
- 3" Channel and 3 x 3 x 3/16" Angle crossmembers
- 4" Channel tongue and wrap
- 2 (5/16)" A-frame coupler
- Spare tire mount
- Swing-up jack
- Double eye spring suspension
- Smooth fenders with backs
- Steps front and rear of fenders
- 4 Stake pockets
- 4' spring-assisted landscape gate 2,000 lb. capacity
- ST225/75R15 LRE 10 Ply premium Radial tires
- Self-charging breakaway kit, safety chains and reflective tape
- Rubber mounted sealed beam LED lighting with sealed modular wiring harness
- Primed, painted with acrylic enamel paint, pinstriped

#### **STANDARD LENGTHS:**

- 12'
- **14**′

## **OPTIONS:**

- Adjustable coupler
- Set Back Topwind Jack
- Mesh sides

| NOTES | : |  |      |  |
|-------|---|--|------|--|
|       |   |  | <br> |  |
|       |   |  |      |  |
|       |   |  |      |  |