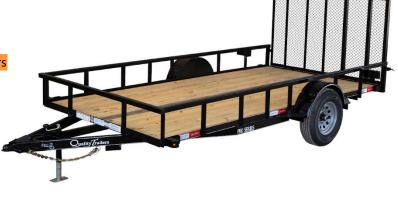

# Quality Trailers

### SINGLE AXLE LANDSCAPE TRAILER – MODEL B – 4.4K Axle

# PROFESSIONAL GRADE

**Highlighted Sections Show Spec Upgrades from Standard Pro Model** 

- Treated wood deck
- **4,400 GVWR**
- 4,400 lb. BRAKING axle
- 82" between the fenders
- 3 x 3 x 3/16" Angle frame
- 2 x 2 Tube top rail
- 3" Channel and 3 x 3 x 3/16" Angle crossmembers
- 4" Channel tongue and wrap
- 2 (5/16)" A-frame coupler
- Spare tire mount
- Swing-up jack
- Double eye spring suspension
- Smooth fenders with backs
- Steps front and rear of fenders
- 4 Stake pockets
- 4' spring-assisted landscape gate 2,000 lb. capacity
- ST225/75R15 LRE 10 Ply premium Radial tires
- Self-charging breakaway kit, safety chains and reflective tape
- Rubber mounted sealed beam LED lighting with sealed modular wiring harness
- Primed, painted with acrylic enamel paint, pinstriped

#### **STANDARD LENGTHS:**

- 12'
- **14**′

## **OPTIONS:**

- Adjustable coupler
- Set Back Topwind Jack
- Mesh sides

| NOTES | : |  |      |  |
|-------|---|--|------|--|
|       |   |  | <br> |  |
|       |   |  |      |  |
|       |   |  |      |  |